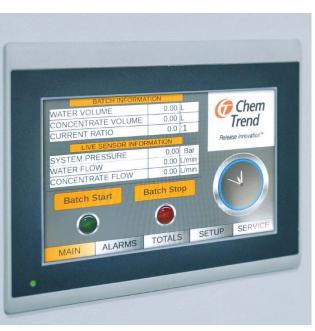

# DISPLAY

#### Process data provided by the DilutionIQ<sup>™</sup>

- Dilution ratios for every batch
- A running average of the dilution ratio (resettable)
- Entire water and total concentrate flow

#### Alarms

- User defined alarm limits
- Complete alarm log maintained on DilutionIQ<sup>™</sup> website
- Error notification messages via e-mail and SMS